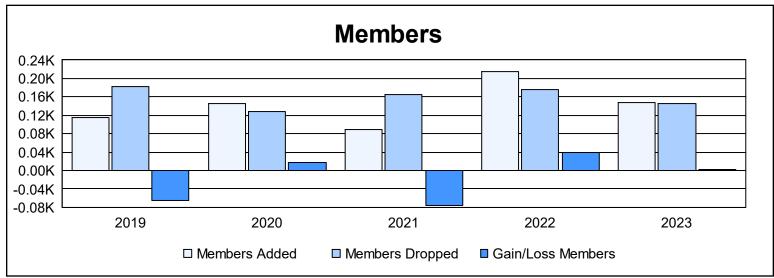

District 18 L

As of June 2023 Cumulative

| Year      | New<br>Clubs | Dropped<br>Clubs | Gain/<br>Loss<br>Clubs | New<br>Members | Charter<br>Members | Reinstate<br>Members | Transfer<br>Members | Total<br>Member<br>Added | Total<br>Members<br>Dropped | Gain/<br>Loss<br>Members |
|-----------|--------------|------------------|------------------------|----------------|--------------------|----------------------|---------------------|--------------------------|-----------------------------|--------------------------|
| 2018-2019 | 0            | 3                | -3                     | 106            | 0                  | 5                    | 5                   | 116                      | 182                         | -66                      |
| 2019-2020 | 1            | 1                | 0                      | 111            | 25                 | 4                    | 6                   | 146                      | 128                         | 18                       |
| 2020-2021 | 0            | 2                | -2                     | 82             | 2                  | 4                    | 2                   | 90                       | 166                         | -76                      |
| 2021-2022 | 0            | 2                | -2                     | 175            | 2                  | 32                   | 5                   | 214                      | 176                         | 38                       |
| 2022-2023 | 1            | 0                | 1                      | 114            | 24                 | 4                    | 5                   | 147                      | 145                         | 2                        |
| Average   | 0            | 2                | -1                     | 118            | 11                 | 10                   | 5                   | 143                      | 159                         | -17                      |