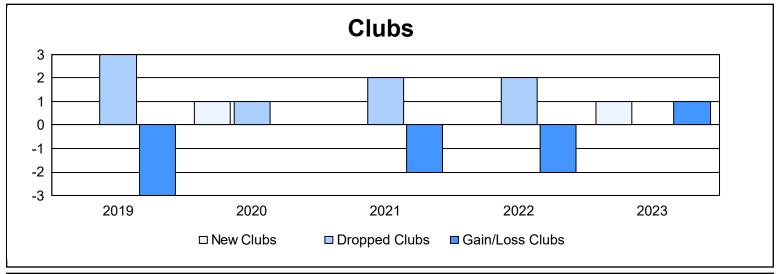

District 18 L

As of June 2023 Cumulative

| Year      | New<br>Clubs | Dropped<br>Clubs | Gain/<br>Loss<br>Clubs | New<br>Members | Charter<br>Members | Reinstate<br>Members | Transfer<br>Members | Total<br>Member<br>Added | Total<br>Members<br>Dropped | Gain/<br>Loss<br>Members |
|-----------|--------------|------------------|------------------------|----------------|--------------------|----------------------|---------------------|--------------------------|-----------------------------|--------------------------|
| 2018-2019 | 0            | 3                | -3                     | 106            | 0                  | 5                    | 5                   | 116                      | 182                         | -66                      |
| 2019-2020 | 1            | 1                | 0                      | 111            | 25                 | 4                    | 6                   | 146                      | 128                         | 18                       |
| 2020-2021 | 0            | 2                | -2                     | 82             | 2                  | 4                    | 2                   | 90                       | 166                         | -76                      |
| 2021-2022 | 0            | 2                | -2                     | 175            | 2                  | 32                   | 5                   | 214                      | 176                         | 38                       |
| 2022-2023 | 1            | 0                | 1                      | 114            | 24                 | 4                    | 5                   | 147                      | 145                         | 2                        |
| Average   | 0            | 2                | -1                     | 118            | 11                 | 10                   | 5                   | 143                      | 159                         | -17                      |